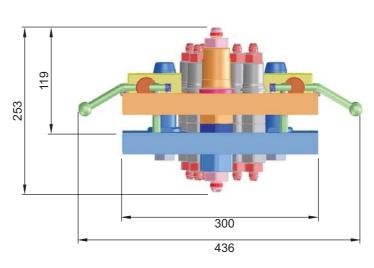

# Cam action with individual coupler locking for top side mounting

### E.g. WALTHER type 90715

This type can by populated with up to:

34 self sealing coupling units type HP-006, 3/8" size, 69 Mpa (10,000psi) working pressure each

#### **Advantages:**

- Fast operation and time saving when hooking up work over reels or other systems
- Highest population possibility with no increase in plate thickness and weight (handling!)
- · Line pressure and pressure combinations do not influence performance and integrety of stab plate system
- Safe connection of lines wrong combinations are mechanically excluded
- Connectable with residual pressures

Materials: SS 1.4404 (AISI 316L), 1.4418 (F6Nm) or Nitronic 50, bearings bronze

Seals: FPM, or FFKM if required

\*Other populations, elements and materials and related information on request.