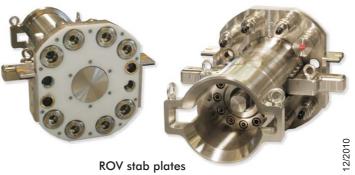

# **Special designs for Offshore Couplings**

Elements for plate mounting Series OM

Elements for cavity mounting Type 84-006

**Emergency Disconnect Unit** Type 91559

**Workover Stabplates** Type 91553

Type 91561 also available with HFL, fully assembled