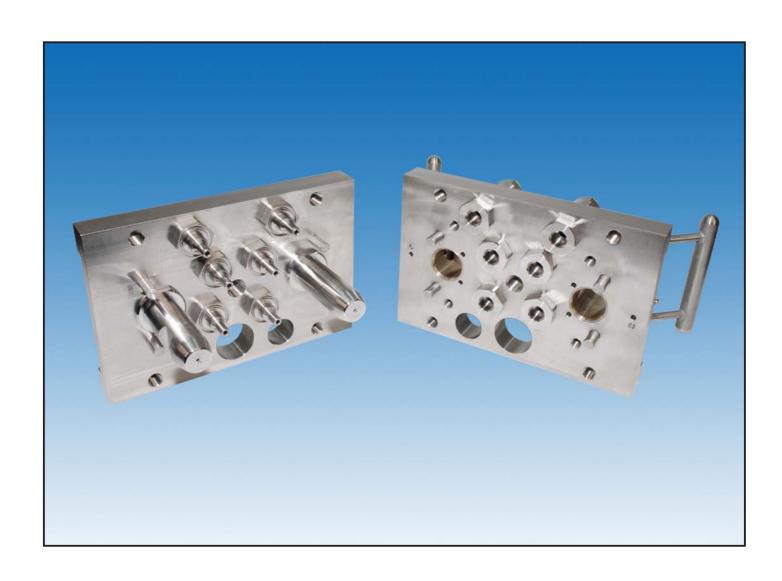

# Cam action with individual coupler locking for top side mounting

### E.g. WALTHER type 90715

This type can by populated with up to:

34 self sealing coupling units type HP-006, 3/8" size, 69 Mpa (10,000psi) working pressure each

#### **Advantages:**

- Fast operation and time saving when hooking up work over reels or other systems
- Highest population possibility with no increase in plate thickness and weight (handling!)
- · Line pressure and pressure combinations do not influence performance and integrety of stab plate system
- Safe connection of lines wrong combinations are mechanically excluded
- Connectable with residual pressures

Materials: SS 1.4404 (AISI 316L), 1.4418 (F6Nm) or Nitronic 50, bearings bronze

Seals: FPM, or FFKM if required

\*Other populations, elements and materials and related information on request.