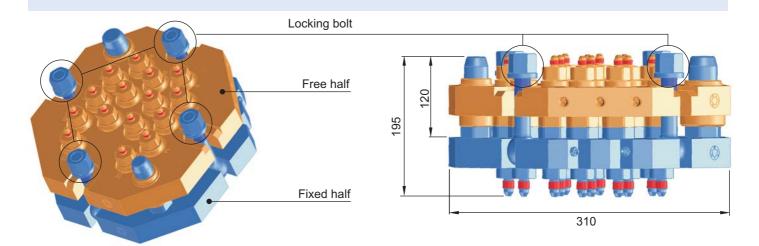

# **Swing bolt lock**

#### E.g. WALTHER type 91553

This type can be populated with up to:

9 Self sealing coupling elements, Type HP-006, 3/8" size, 69 Mpa (10,000 psi) working pressure

6 Self sealing coupling elements, Type HP-006, 3/8" size, 34,5 Mpa (5,000 psi) working pressure

1 Self sealing coupling elements, Type HP-010, 1/2" size, 34,5 Mpa (5,000 psi) working pressure

#### **Advantages:**

- Simple design with few components
- Low cost option
- Locking bolts outside of hose bundle = easily accessible

Materials: SS 1.4404 (AISI 316L), 1.4301 (AISI 304)

Seals: FPM, or FFKM if required