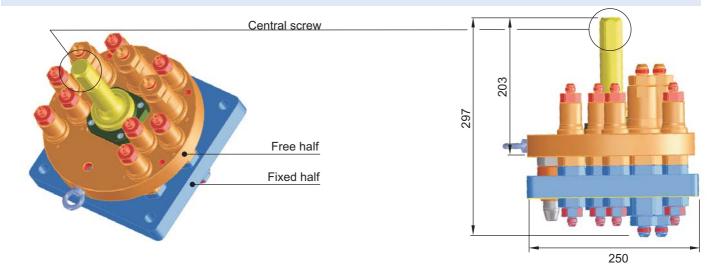

# **Central screw lock**

#### E.g. WALTHER type 91579

This type can be populated with up to:

3 Self sealing coupling elements, Type HP-006, 3/8" size, 69 Mpa (10,000 psi) working pressure

5 Self sealing coupling elements, Type HP-006, 3/8" size, 21 Mpa (3,000 psi) working pressure

2 Self sealing coupling elements ,Type HP-010, 1/2" size, 21 Mpa (3,000 psi) working pressure

1 Self sealing coupling elements, Type HP-010, 1/2" size, 69 Mpa (1,0000 psi) working pressure

## **Advantages:**

- Lowest price option
- Simple design with fewest components
- Compact size

Materials: SS 1.4404 (AISI 316L), 1.4301 (AISI 304), locking nut bronze

Seals: FPM, or FFKM if required

\*Other populations, elements and materials and related information on request.