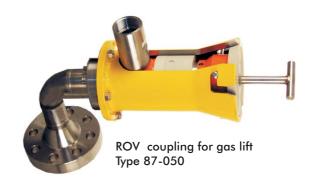

# **Special designs for Offshore Couplings**

Elements for plate mounting Series OM

Elements for cavity mounting Type 84-006

**Emergency Disconnect Unit** Type 91559

**Workover Stabplates** Type 91553

Type 91561 also available with HFL, fully assembled