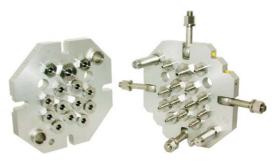

# Cam action with individual coupler locking for top side mounting

### E.g. WALTHER type 90715

This type can by populated with up to:

34 self sealing coupling units type HP-006, 3/8" size, 69 Mpa (10,000psi) working pressure each

#### **Advantages:**

- Fast operation and time saving when hooking up work over reels or other systems
- Highest population possibility with no increase in plate thickness and weight (handling!)
- · Line pressure and pressure combinations do not influence performance and integrety of stab plate system
- Safe connection of lines wrong combinations are mechanically excluded
- Connectable with residual pressures

Materials: SS 1.4404 (AISI 316L), 1.4418 (F6Nm) or Nitronic 50, bearings bronze

Seals: FPM, or FFKM if required

\*Other populations, elements and materials and related information on request.